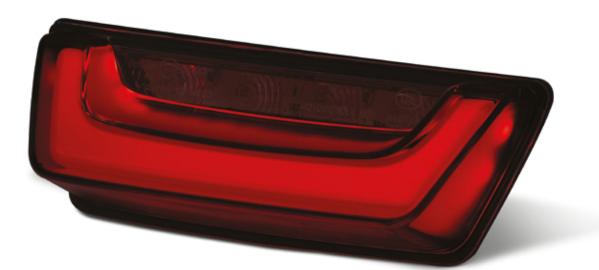

## BRIGHT & INTENSE TAIL LIGHTING

The Signature Tail Lamp illuminates with intense brightness and a distinctive glow that's a class apart. With Freeform Fresnel optics that amplify the intensity of the stop lighting function and a milky lens in the tail region, this lamp could make a stunning accessory for any ride.

## Features

Tail & stop lighting functions Glowing milky lens Freeform fresnel optics for intense brightness ECE, FMVSS, CCC, VSCC & AIS certified EMI/EMC as per ECE R10

Intense Brightness

Maharashtra, India